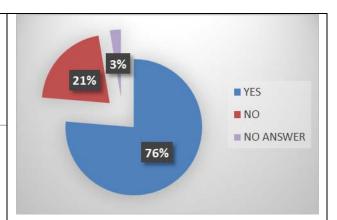

Elephant & Castle to Crystal Palace Quietway (QW7)

Falmouth Road to Albany Road

Responses to Consultation Questions

#### Q1. Generally do you support the proposal?

Yes: 64 No: 10

No Answer: 3



#### Q2. Do you support double yellow line extension at junctions to improve safety for all road users?

Yes: 66 No: 8

No Answer: 3



### Q3. Do you support the removal of footway parking on Brandon Street, near junctions with East Street, to improve access for pedestrians?

Yes: 65 No: 9

No Answer: 3



#### Q4. Do you support proposed two-way cycle lane on Rodney Place and Rodney Road into Content Street?

Yes: 61 No: 9

No Answer: 7



# Q5. Do you support northbound one-way working on Rodney Place, between New Kent Road and Munton Place, cyclist exempt?

Yes: 58 No: 16

No Answer: 3



## Q6. Do you support right turn ban from Rodney Road into Rodney Place to discourage rat-running to / from New Kent Road?

Yes: 58 No: 16

No Answer: 3



### Q7. Do you support proposal at Albany Road / Portland Street junction?

Yes: 65 No: 9

No Answer: 3