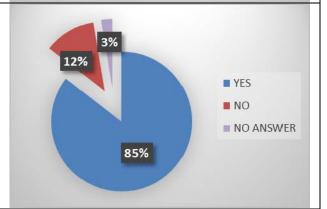

#### Q2. Do you support double yellow line extension at junctions to improve safety for all road users?

Yes: 66 No: 8

No Answer: 3