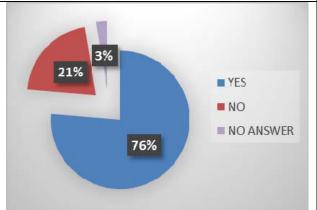

#### Q2. Do you support double yellow line extension at junctions to improve safety for all road users?

Yes: 66 No: 8

No Answer: 3