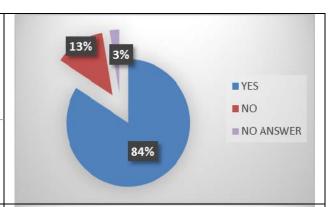

#### **APPENDIX A**

Elephant & Castle to Crystal Palace Quietway (QW7)

Falmouth Road to Albany Road

Responses to Consultation Questions

#### Q1. Generally do you support the proposal?

Yes: 64 No: 10

No Answer: 3



#### Q2. Do you support double yellow line extension at junctions to improve safety for all road users?

Yes: 66 No: 8

No Answer: 3



### Q3. Do you support the removal of footway parking on Brandon Street, near junctions with East Street, to improve access for pedestrians?

Yes: 65 No: 9

No Answer: 3



#### Q4. Do you support proposed two-way cycle lane on Rodney Place and Rodney Road into Content Street?

Yes: 61 No: 9

No Answer: 7



# Q5. Do you support northbound one-way working on Rodney Place, between New Kent Road and Munton Place, cyclist exempt?

Yes: 58 No: 16

No Answer: 3



## Q6. Do you support right turn ban from Rodney Road into Rodney Place to discourage rat-running to / from New Kent Road?

Yes: 58 No: 16

No Answer: 3



### Q7. Do you support proposal at Albany