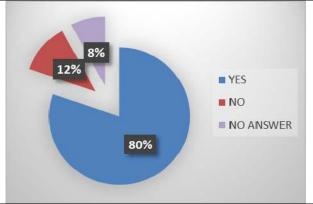

#### Q4. Do you support proposed two-way cycle lane on Rodney Place and Rodney Road into Content Street?

Yes: 61 No: 9

No Answer: 7