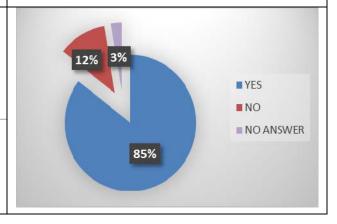

### Q3. Do you support the removal of footway parking on Brandon Street, near junctions with East Street, to improve access for pedestrians?

Yes: 65 No: 9

No Answer: 3