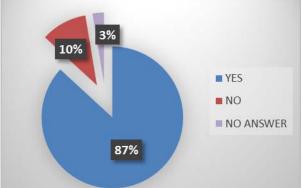

### Q3. Do you support the removal of footway parking on Brandon Street, near junctions with East Street, to improve access for pedestrians?

Yes: 65 No: 9

No Answer: 3